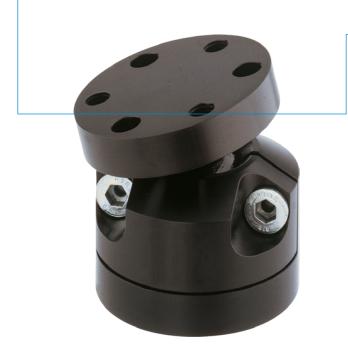

#### Lockable displacement position

Be flexible in your application, customise the handling to your workpiece and lock the displacement position with process reliability

#### Large locating flange

The large mounting surface simplifies your design and allows secure attachment of add-on components

### Steel design

The highest force and torque measurement enables flexible for maximum dynamics