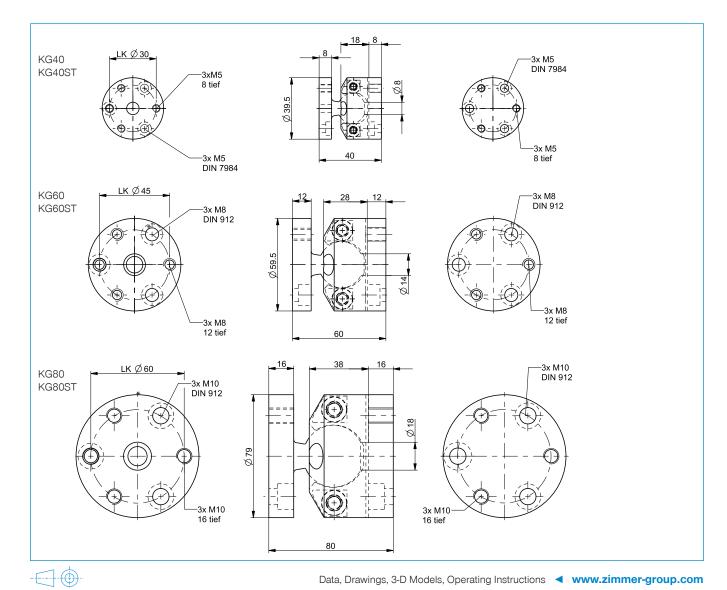

## PRODUCT SPECIFICATIONS

#### Large locating flange

The large mounting surface simplifies your design and allows secure attachment of add-on components