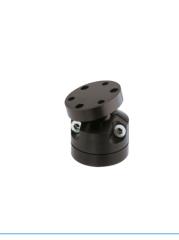

#### Lockable displacement position

Be flexible in your application, customise the handling to your workpiece and lock the displacement position with process reliability

#### Large locating flange

The large mounting surface simplifies your design and allows secure attachment of add-on components

### Steel design

The highest force and torque measurement enables flexible for maximum dynamics