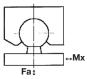

#### Forces and moments

Shows static forces and torques which may impact on the ball joint

|                  | Technical data |        |       |        |       |        |
|------------------|----------------|--------|-------|--------|-------|--------|
| Order no.        | KG40           | KG40ST | KG60  | KG60ST | KG80  | KG80ST |
| Swivel angle [°] | 30             | 30     | 30    | 30     | 30    | 30     |
| Mx [Nm]          | 18             | 18     | 55    | 55     | 124   | 124    |
| Fa [N]           | 7500           | 18000  | 15000 | 45000  | 28000 | 70000  |
| Weight [kg]      | 0.1            | 0.3    | 0.3   | 0.9    | 0.8   | 2.3    |