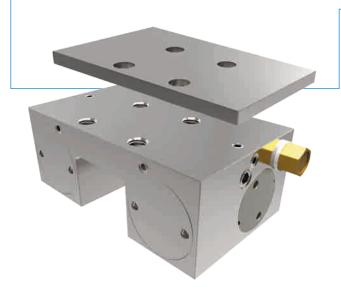

# **FURTHER** INFORMATION

Spacer plate

In addition, a spacer plate might have to be ordered as height compensation, depending on the height of the rail carriage (dimension D).

Special variants on request, e.g.

With proximity switch monitoring

With additional air connection (from above, from the front)