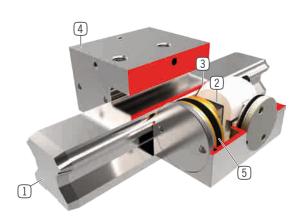

## **BENEFITS IN DETAIL**

- 1 Profile rail guide
  - Available for all common profile rail guides
- 2 Wedge-type gear
  - Power transmission between piston and clamping jaw
- 3 Clamping jaw
  - Pressed at the free surfaces of the profile rail guide
- (4) Housing
  - chemically nickel plated steel
- 5 Pneumatic piston
  - The piston moves the wedge-type gear longitudinally