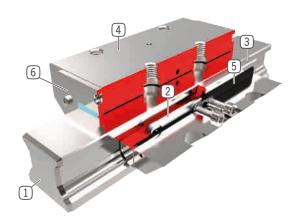

### **BENEFITS IN DETAIL**

- 1 Profile rail guide
  - Available for all common profile rail guides
- 2 Return spring
  - Interlocked integration in the jaws
- 3 Clamping jaw
  - Pressed at the free surfaces of the profile rail guide
- (4) Housing
  - chemically nickel plated steel
- (5) Membran
  - For pressurization up to 150 bar
- 6 Scraper
  - Can also be ordered as an option