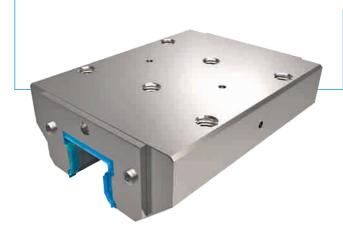

# **CLAMPING ELEMENTS | HYDRAULIC SERIES KWH**

## PRODUCT ADVANTAGES

- broad range of products
  - For all common profile rail guides
- ► Energize to close (NO)
  - Closing with pressure

extremely durable

Up to 10 million static clamping cycles