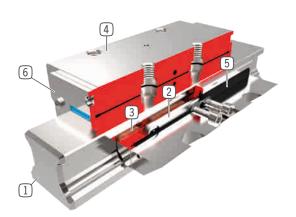

## **BENEFITS IN DETAIL**

- 1 Profile rail guide
  - Available for all common profile rail guides
- 2 Return spring
  - Interlocked integration in the jaws
- 3 Clamping jaws and brake shoes
  - Pressed at the free surfaces of the profile rail guide
- (4) Housing
  - chemically nickel plated steel
- (5) Membran
  - For pressurization up to 150 bar
- 6 Scraper
  - Can also be ordered as an option