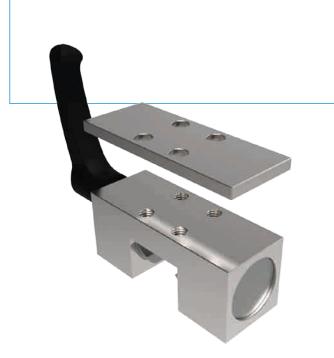

#### Spacer plate

In addition, a spacer plate might have to be ordered as height compensation, depending on the height of the rail carriage (dimension D).

### BENEFITS IN DETAIL

1 Profile rail guide

- Available for all common profile rail guides

2 Clamping lever made from plastic - Freely adjustable (release by lifting)

3 Clamping jaw

- The floating bearingsguarantee symmetrical application of force