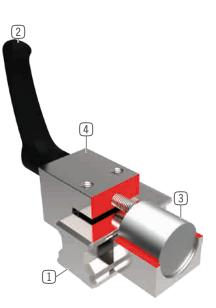

### BENEFITS IN DETAIL

1 Profile rail guide

- Available for all common profile rail guides

2 Clamping lever made from plastic - Freely adjustable (release by lifting)

3 Clamping jaw

- The floating bearingsguarantee symmetrical application of force

(4) Housing

- chemically nickel plated steel